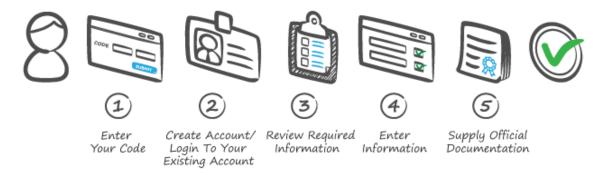

#### **How it Works:**

### **IMPORTANT** – Use the CODE below to get started:

| Program:                                   | Code:       |
|--------------------------------------------|-------------|
| Background Check - Masters Nursing Program | JKCPK-62766 |

#### **GET STARTED NOW at:**

http://scholar.verifiedcredentials.com/cumberland

For Best Results - Use a laptop or desktop computer to complete this process.